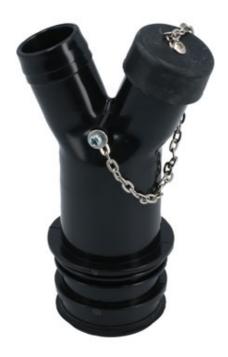

## Spare Y-Type Adaptor - for 92701

A replacement/additional Y-type hose adaptor for use with the Power-TEC dust extraction station (Part No. 92701), to allow an additional hose (Part No. 92701) to be fitted allowing the machine to used with two pneumatic and/or electric sanding tools at the same time.

## **Additional Information**

- Y-type hose adaptor for Power-TEC dust extraction station, Part No. 92701.
- Additional/replacement hose also available, please see Part No. 92700.

TOOL Single of the Tool C Single on Tool